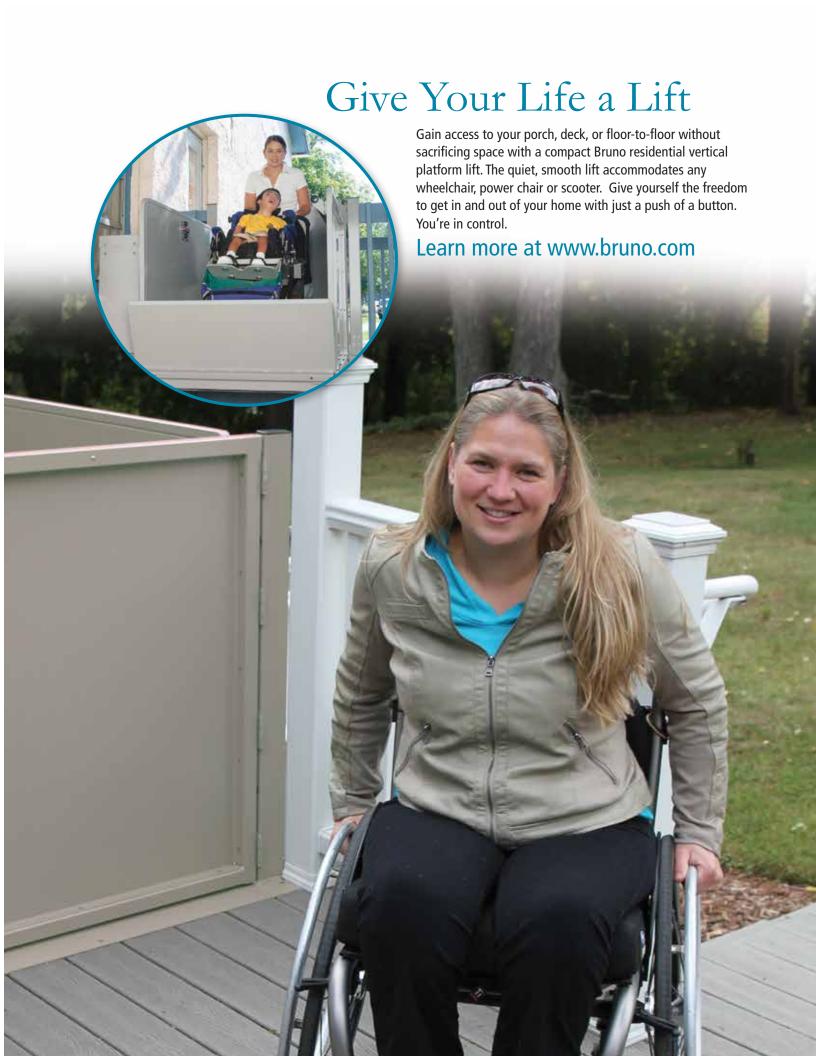

## **RESIDENTIAL VPL**

## Count on Bruno Quality

- EASY-TO-USE Pressure control rocker switch up/down operation. Automatic self-lowering ramp folds down for smooth roll on/off access; folds up when in use to create a safety barrier.
- HIGH-PERFORMANCE Lift capacity of 750 lb/340 kg. Smooth, quiet ride. Made-in-the-USA quality.
- SAFE Unit shuts down when obstruction is touched under platform. Emergency stop switch on platform.
- RELIABLE Continuously charged DC battery-powered motor on lifts 10-feet and above ensures operation even in a power outage. Affordable AC in 4- and 6-feet units (DC battery powered optional) Gold warranty: 2 years, major components; 1 year, parts

# Fit Your Space and Life

- Minimum Space. Maximum Reach Space-efficient Bruno wheelchair lifts can access up to 14 feet.
- Indoor or Outdoor Weather-resistant controls and specialized coating protect the unit. An optional canopy can protect you as well. Combat extreme winters with the optional cold weather package.