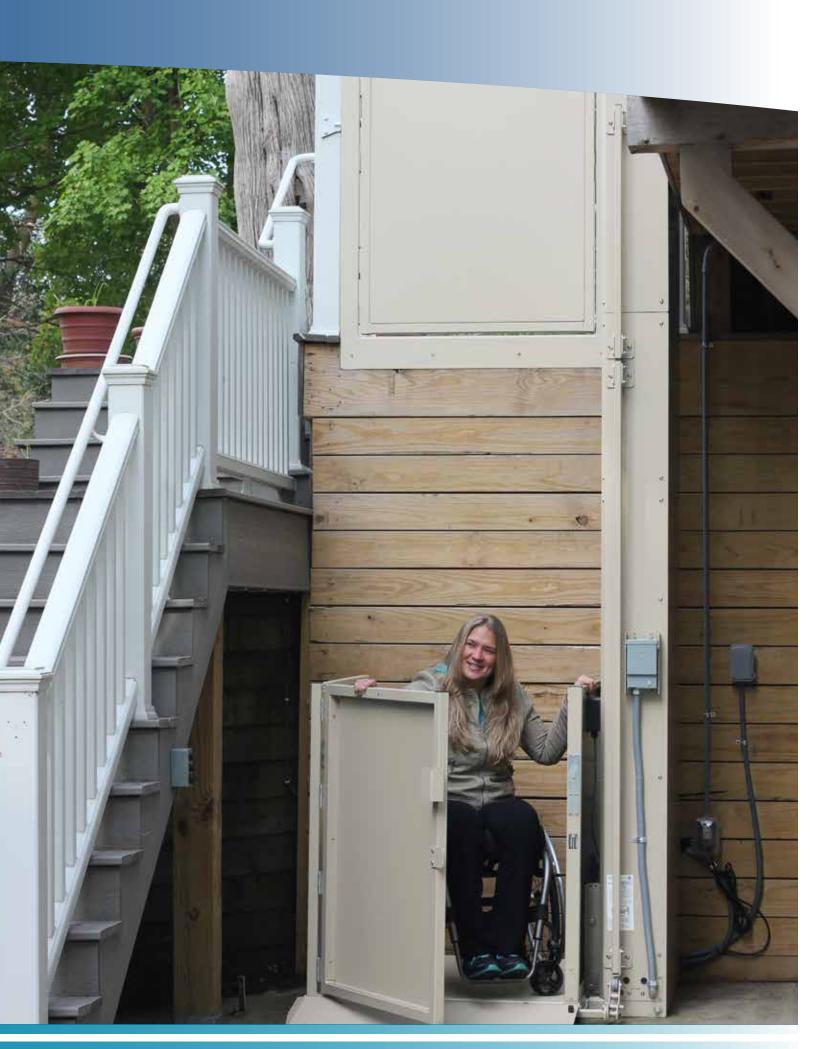

## **RESIDENTIAL VPL**

## Count on Bruno Quality

- EASY-TO-USE Pressure control rocker switch up/down operation. Automatic self-lowering ramp folds down for smooth roll on/off access; folds up when in use to create a safety barrier.
- HIGH-PERFORMANCE Lift capacity of 750 lb/340 kg. Smooth, quiet ride. Made-in-the-USA quality.
- SAFE Unit shuts down when obstruction is touched under platform. Emergency stop switch on platform.
- RELIABLE Continuously charged DC battery-powered motor on lifts 10-feet and above ensures operation even in a power outage. Affordable AC in 4- and 6-feet units (DC battery powered optional) Gold warranty: 2 years, major components; 1 year, parts

# Fit Your Space and Life

- Minimum Space. Maximum Reach Space-efficient Bruno wheelchair lifts can access up to 14 feet.
- Indoor or Outdoor Weather-resistant controls and specialized coating protect the unit. An optional canopy can protect you as well. Combat extreme winters with the optional cold weather package.