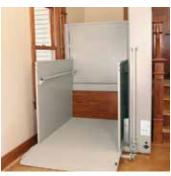

## **RESIDENTIAL VPL**

## Count on Bruno Quality

- EASY-TO-USE Pressure control rocker switch up/down operation. Automatic self-lowering ramp folds down for smooth roll on/off access; folds up when in use to create a safety barrier.
- HIGH-PERFORMANCE Lift capacity of 750 lb/340 kg. Smooth, quiet ride. Made-in-the-USA quality.
- SAFE Unit shuts down when obstruction is touched under platform. Emergency stop switch on platform.
- RELIABLE Continuously charged DC battery-powered motor on lifts 10-feet and above ensures operation even in a power outage. Affordable AC in 4- and 6-feet units (DC battery powered optional) Gold warranty: 2 years, major components; 1 year, parts

# Fit Your Space and Life

- Minimum Space. Maximum Reach Space-efficient Bruno wheelchair lifts can access up to 14 feet.
- Indoor or Outdoor Weather-resistant controls and specialized coating protect the unit. An optional canopy can protect you as well. Combat extreme winters with the optional cold weather package.

### **Options to Meet Your Needs**

- Top landing gate
- Landing call/send station
- Platform gate
- Platform canopy
- Multiple platform sizes and configurations
- Cold-weather package
- Paddle controls
- DC battery powered in 4- and 6-feet units