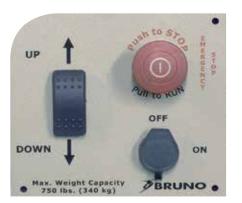

## **RESIDENTIAL VPL**

## Count on Bruno Quality

- EASY-TO-USE Pressure control rocker switch up/down operation. Automatic self-lowering ramp folds down for smooth roll on/off access; folds up when in use to create a safety barrier.
- HIGH-PERFORMANCE Lift capacity of 750 lb/340 kg. Smooth, quiet ride. Made-in-the-USA quality.
- SAFE Unit shuts down when obstruction is touched under platform. Emergency stop switch on platform.
- RELIABLE Continuously charged DC battery-powered motor on lifts 10-feet and above ensures operation even in a power outage. Affordable AC in 4- and 6-feet units (DC battery powered optional) Gold warranty: 2 years, major components; 1 year, parts