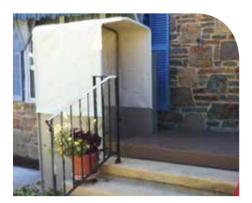

# Fit Your Space and Life

- Minimum Space. Maximum Reach Space-efficient Bruno wheelchair lifts can access up to 14 feet.
- Indoor or Outdoor Weather-resistant controls and specialized coating protect the unit. An optional canopy can protect you as well. Combat extreme winters with the optional cold weather package.

### **Options to Meet Your Needs**

- Top landing gate
- Landing call/send station
- Platform gate
- Platform canopy
- Multiple platform sizes and configurations
- Cold-weather package
- Paddle controls
- DC battery powered in 4- and 6-feet units