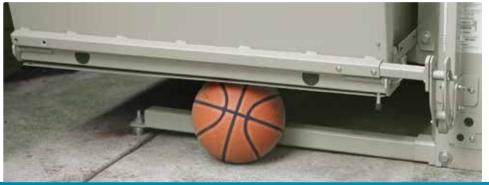

## Count on Bruno Quality

- EASY-TO-USE Pressure control rocker switch up/down operation. Automatic self-lowering ramp folds down for smooth roll on/off access; folds up when in use to create a safety barrier.
- HIGH-PERFORMANCE Lift capacity of 750 lb/340 kg. Smooth, quiet ride. Made-in-the-USA quality.
- SAFE Unit shuts down when obstruction is touched under platform. Emergency stop switch on platform.
- RELIABLE Continuously charged DC battery-powered motor on lifts 10-feet and above ensures operation even in a power outage. Affordable AC in 4- and 6-feet units (DC battery powered optional) Gold warranty: 2 years, major components; 1 year, parts